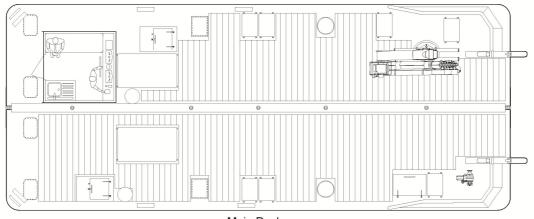

Below Deck

| Scal | е |   |   |   |   |   |   |   |   |     |
|------|---|---|---|---|---|---|---|---|---|-----|
| 0    | 1 | 2 | 3 | 4 | 5 | 6 | 7 | 8 | 9 | 10m |
| 1    |   |   |   |   |   |   |   |   |   |     |

#### ACCOMMODATION

Wheelhouse with bench seat and galley unit including sink and hot water supply. Sanitary space below deck.