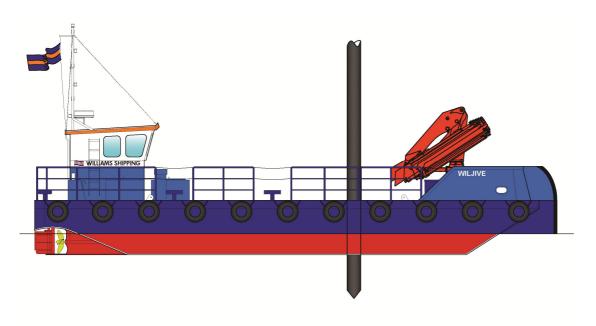

# **ROAD-TRANSPORTABLE WORKBOAT**

## **DIMENSIONS**

 Length O.A.:
 15.5m

 Beam O.A.:
 6.0m

 Depth at Sides:
 1.625m

 Draft Aft:
 0.8m

 Working Air Draft:
 3.5m

#### **PERFORMANCE**

Free Running Speed: 8 knots (approx)
Bollard Pull: 3t (approx)
Deck Carrying Capacity: 26t

## **PROPULSION SYSTEM**

Main Engines:2x Doosan Daewoo L136Total Power:320HP/235Kw @ 2200rpmMarine transmissions:Dong-I DMT 90A-H 2.45:1

Propulsion: 2x 700mm 5-blade fixed pitch props

#### **DECK EQUIPMENT**

Hydraulic Crane: Palfinger PK23500(M)C— 23t.m (with pedestal)

Capacity: 4.8t @4.2m / 1.6t@12.1m

Anchor Windlass: Electric

Tow Post

Wooden Deck Protection Removable Bow Boards

Deck Winch: North Sea Winches 7t (100m @ 20mm)

### **OPTIONAL EQUIPMENT**

Spud Legs (x2): 10.5m long x 439mm diameter

Burning / cutting gear: Optional
Compressors: Optional

Containers and cabins: Optional (6ft to 20ft)