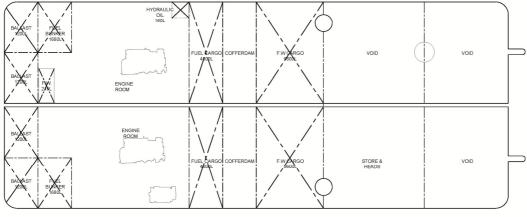

Below Deck

| Scal | е |   |   |   |   |   |   |   |   |     |
|------|---|---|---|---|---|---|---|---|---|-----|
| 0    | 1 | 2 | 3 | 4 | 5 | 6 | 7 | 8 | 9 | 10m |
| 1    |   |   |   |   |   |   |   |   |   |     |

## **TANK CAPACITIES**

Fuel Bunkers: 2x 1500ltr Fuel Cargo: 2x 4800ltrr