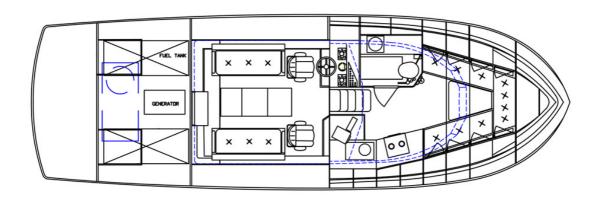

## **AUXILIARY EQUIPMENT**

Generator Sets Northern Light/Yanmar - 6.5Kw
Electrical System: 24V DC and 220V shore supply

#### **TANK CAPACITIES**

 Fuel Oil
 1500 ltr

 Fresh Water
 227 ltr

# **ACCOMODATION**

WC, galley, forward focsle and wheelhouse seating