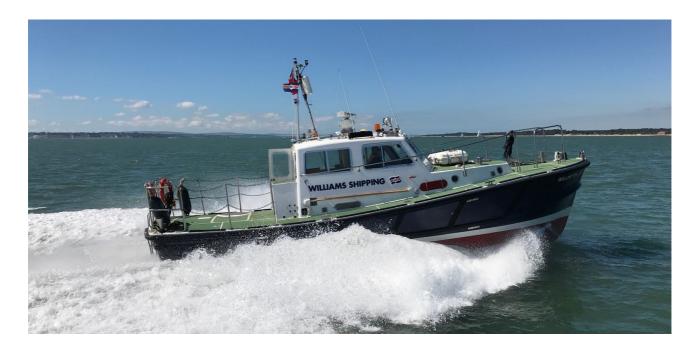

FAST LAUNCH WILLFETCH







| Sca | ıle      |          |          |          |          |          |          |          |          |        |
|-----|----------|----------|----------|----------|----------|----------|----------|----------|----------|--------|
| 0   | 1        | 2        | 3        | 4        | 5        | 6        | 7        | 8        | 9        | 10m    |
| سسا | <u>l</u> | لبيبيا |

FAST LAUNCH WILLFETCH



## **GENERAL**

Type of Vessel: Fast Launch / Pilot Boat

Builder: Lochin Marine / 38G.D.S.V.

Build Date, Place: 1986

Classification: MCA Workboat Code Cat 3 (20 miles)

12 passengers

### **DIMENSIONS**

 Length O.A.:
 11.74m

 Beam O.A.:
 3.96m

 Draft Aft:
 1.27m

### PERFORMANCE

Free Running Speed: 22 knots

# PROPULSION SYSTEM

Main Engines: 2 x Yanmar 6LYA-STP
Total Power 740hp (544Kw)@ 3300 rpm
Marine Transmissions: 2 x Twin Disc MG5061A

Propulsion: 2 x 4 blade fixed pitch propellers

## **AUXILIARY EQUIPMENT**

Generator Sets Northern Light/Yanmar - 6.5Kw
Electrical System: 24V DC and 220V shore supply

#### **DECK EQUIPMENT**

Large open cargo deck

#### **TANK CAPACITIES**

 Fuel Oil
 1500 ltr

 Fresh Water
 227 ltr

# **ACCOMODATION**

WC, galley, forward focsle and wheelh