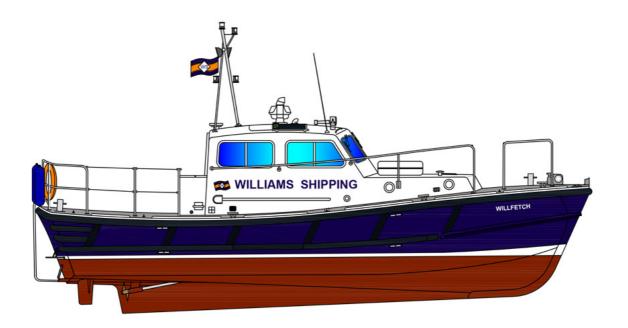

FAST LAUNCH WILLFETCH

## **GENERAL**

Type of Vessel: Fast Launch / Pilot Boat

Builder: Lochin Marine / 38G.D.S.V.

Build Date, Place: 1986

Classification: MCA Workboat Code Cat 3 (20 miles)

12 passengers

### **DIMENSIONS**

 Length O.A.:
 11.74m

 Beam O.A.:
 3.96m

 Draft Aft:
 1.27m