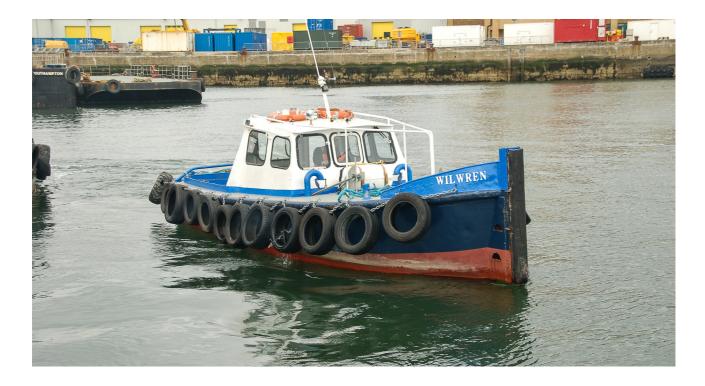

## **WORKBOAT / SAFETY BOAT**

**GENERAL** 

Type of Vessel: Steel workboat / safety boat

Builder: Mustang Marine

Build Place: UK Class: MCA

Certification: Workboat Code Category 4 (3 miles)

**DIMENSIONS** 

 Length O.A.:
 9.2m

 Beam O.A.:
 3.0m

 Draft Aft:
 0.8m

**PERFORMANCE** 

Free Running Speed: 7 Knots
Bollard Pull: 1t

PROPULSION SYSTEM

Main Engine: Mermaid Mariner (Ford 2735)
Total Power: 135HP/82Kw @2600rpm

Marine Transmission: PRM 502 2:1

Propulsion: 1 x 580mm single FP Propeller

**DECK EQUIPMENT** 

Towing Post

**ELECTRICAL SYSTEM** 

24V DC: Single battery bank

**TANK CAPACITIES** 

Fuel Oil: 1200ltrs

**ACCOMMODATION** 

Wheelhouse with Day Facilities

**NAVIGATION & COMMUNICATION EQUIPMENT** 

Compass: Ritchie

VHF Radio: Icom IC-M401Euro
Handheld VHF: Icom M3 Euro
AIS: SMR Transponder