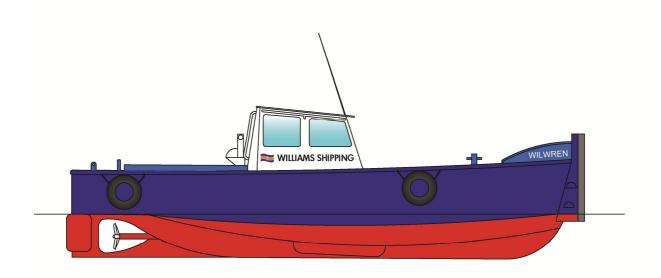

## **WORKBOAT / SAFETY BOAT**

**GENERAL** 

Type of Vessel: Steel workboat / safety boat

Builder: Mustang Marine

Build Place: UK Class: MCA

Certification: Workboat Code Category 4 (3 miles)

**DIMENSIONS** 

 Length O.A.:
 9.2m

 Beam O.A.:
 3.0m

 Draft Aft:
 0.8m

**PERFORMANCE** 

Free Running Speed: 7 Knots
Bollard Pull: 1t

PROPULSION SYSTEM

Main Engine: Mermaid Mariner (Ford 2735)
Total Power: 135HP/82Kw @2600rpm

Marine Transmission: PRM 502 2:1

Propulsion: 1 x 580mm single FP Propeller

**DECK EQUIPMENT** 

Towing Post

**ELECTRICAL SYSTEM** 

24V DC: Single battery bank

**TANK CAPACITIES** 

Fuel Oil: 1200ltrs

**ACCOMMODATION** 

Wheelhouse with Day Facilities

**NAVIGATION & COMMUNICATION EQUIPMENT** 

Compass: Ritchie

VHF Radio: Icom IC-M401Euro
Handheld VHF: Icom M3 Euro
AIS: SMR Transponder