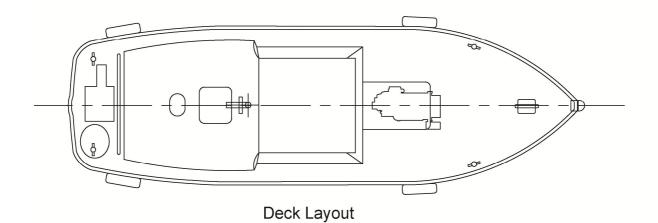

## **WORKBOAT / SAFETY BOAT**

**GENERAL** 

Type of Vessel: Steel workboat / safety boat

Builder: Mustang Marine

Build Place: UK Class: MCA

Certification: Workboat Code Category 4 (3 miles)

**DIMENSIONS** 

 Length O.A.:
 9.2m

 Beam O.A.:
 3.0m

 Draft Aft:
 0.8m

**PERFORMANCE** 

Free Running Speed: 7 Knots
Bollard Pull: 1t

PROPULSION SYSTEM

Main Engine: Mermaid Mariner (Ford 2735)
Total Power: 135HP/82Kw @2600rpm

Marine Transmission: PRM 502 2:1

Propulsion: 1 x 580mm single FP Propeller

**DECK EQUIPMENT** 

Towing Post

**ELECTRICAL SYSTEM** 

24V DC: Single battery bank

**TANK CAPACITIES** 

Fuel Oil: 1200ltrs

**ACCOMMODATION** 

Wheelhouse with Day Facilities

**NAVIGATION & COMMUNICATION EQUIPMENT** 

Compass: Ritchie

VHF Radio: Icom IC-M401Euro
Handheld VHF: Icom M3 Euro
AIS: SMR Transponder